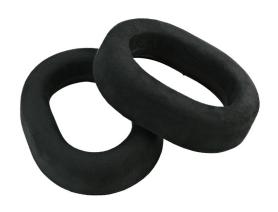

## TC ECSL Suede Leatherette Ear Cushions

#### Suede Leatherette Ear Cushions for The Composer

magnetic ear cushions (2x)

**SKU:** 19003F10800

Weight: 44 g (22g per pc.)