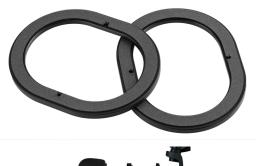

### **TCSP Spacer Plates**

#### **Spacer Plates for The Composer**

to extend the front volume between ear and transducer

**SKU:** 19003F10900

**Weight:** 62 g (31g per pc.)