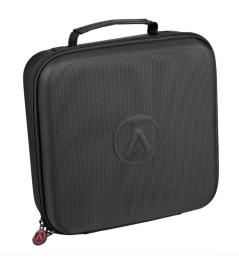

### **TCTC Travel Case**

#### **Travel Case for The Composer**

molded inlay for The Composer headphones mesh compartment to store cables

**SKU:** 19003F10700 **Weight:** 545 g