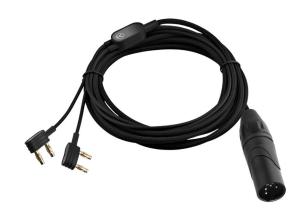

### TCCX3m Headphone Cable

Replacement XLR Cable Cable length: 3 m

Connector: XLR4pin SKU: 19003F10300

Weight: 78 g