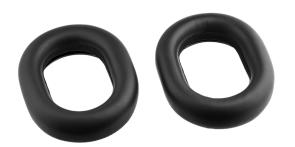

## The Composer ECUS

Cushion Replacement Set for The Composer magnetic ear cushions (2x) SKU: 19003F10500

**Weight:** 55 g (27.5g per pc.)