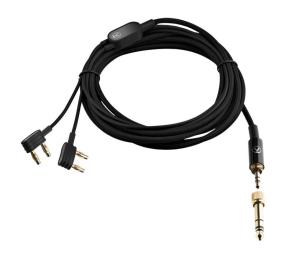

### TCCJ3m Headphone Cable

Replacement Jack Cable including HXA adapter

Cable length: 3 m

**Connector:** 3.5 mm (1/8")

**Adapter (included):** 3.5 mm to 6.3 mm (1/8" to 1/4")

**SKU:** 19003F10200

Weight (without adapter): 53 g