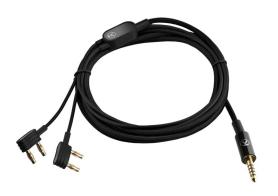

## TCCP1m4 Headphone Cable

Replacement Pentaconn type Cable

Cable length: 1.4 m

Connector: Pentaconn type

**SKU:** 19003F10400

Weight: 35 g